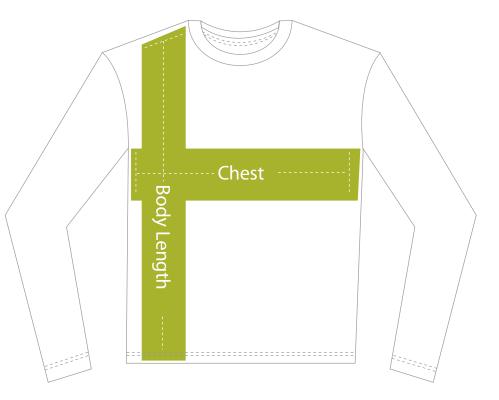

# Long Sleeve Shirts

| Mens                 | S    | M    | L<br> | XL | XXL |
|----------------------|------|------|-------|----|-----|
| Chest (inches)       | 40   | 42   | 44    | 48 | 50  |
| Body Length (inches) | 25.5 | 26.5 | 28    | 29 | 30  |

#### Chest:

Place the measuring tape around the largest part of your chest.

The tape should be flat but not too tight.

### **Body Length:**

Measure from the highest point of the shoulder to the bottom of shirt. Be sure to keep tape level straight for a more accurate measurement.

This sizing chart is an approximate.
For more detailed information,
please see garment specifications
or contact a customer service representative.