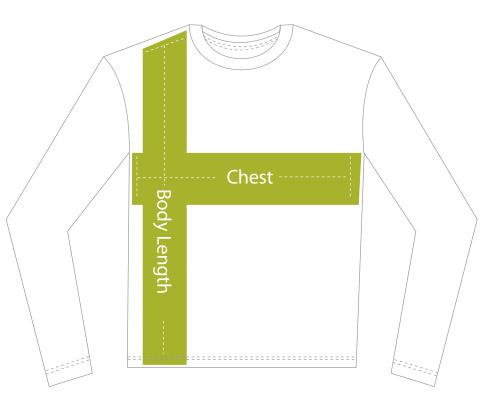

## **Bust:**

Start by placing a measuring tape around the largest part of your bust. The tape should be flat but not too snug.

## **Body Length:**

Measure from the highest point of the shoulder to the bottom of shirt. Be sure to keep tape level straight for a more accurate measurement.

This sizing chart is an approximate. For more detailed information, please see garment specifications or contact a customer service representative.